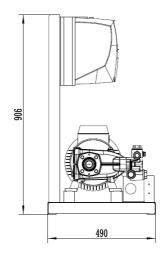

## HIGH PRESSURE WASHER

## Variable Frequency Drive

The HL.Skjong variable frequency drive high pressure washer is ideal for removing any type of dirt. This model is designed to ensure professional results, even encrusted dirt and continuous use. The pumps are controlled by an intelligent VFD to ensure precise and efficient control.

Its features make it suitable for use in process manufacturing plants, fishing vessels, aquaculture and industry in general. Connections should be made with flexible hoses to reduce noise. The high-pressure washer is supplied with vibration dampers.