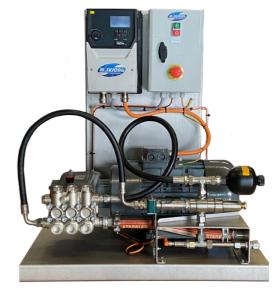

## HIGH PRESSURE WASHER

## Variable Frequency Drive

The HL.Skjong variable frequency drive high pressure washer is ideal for removing any type of dirt. This model is designed to ensure professional results, even encrusted dirt and continuous use. The pumps are controlled by an intelligent VFD to ensure precise and efficient control.

• Voltage: 380-480V

• Power: 11kW

Max. flow: 40l/minMax. pressure: 140Bar

• Medium: Fresh water

• Users: 1-3 simultaneous

• Max. water temperature: 45°C

• Reliable and service friendly.

• Min. 3bar inlet pressure

• Max, 8bar inlet pressure

• Min. 50L per minute inlet flow

• Inline professional Mazzoni pump, brass head and three ceramic pistons.

Power Supply: 1 x 3phase 400-440V 25A Type B

1 x 1phase 230V 1A Type B

Its features make it suitable for use in process manufacturing plants, fishing vessels, aquaculture and industry in general. Connections should be made with flexible hoses to reduce noise. The high-pressure washer is supplied with vibration dampers.