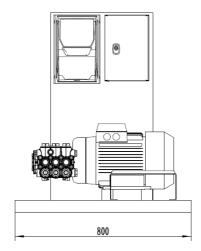

## HIGH PRESSURE WASHER

## Variable Frequency Drive

The HL.Skjong variable frequency drive high pressure washer is ideal for removing any type of dirt. This model is designed to ensure professional results, even encrusted dirt and continuous use. The pumps are controlled by an intelligent VFD to ensure precise and efficient control.

Its features make it suitable for use in process manufacturing plants, fishing vessels, aquaculture and industry in general. Connections should be made with flexible hoses to reduce noise. The high-pressure washer is supplied with vibration dampers.